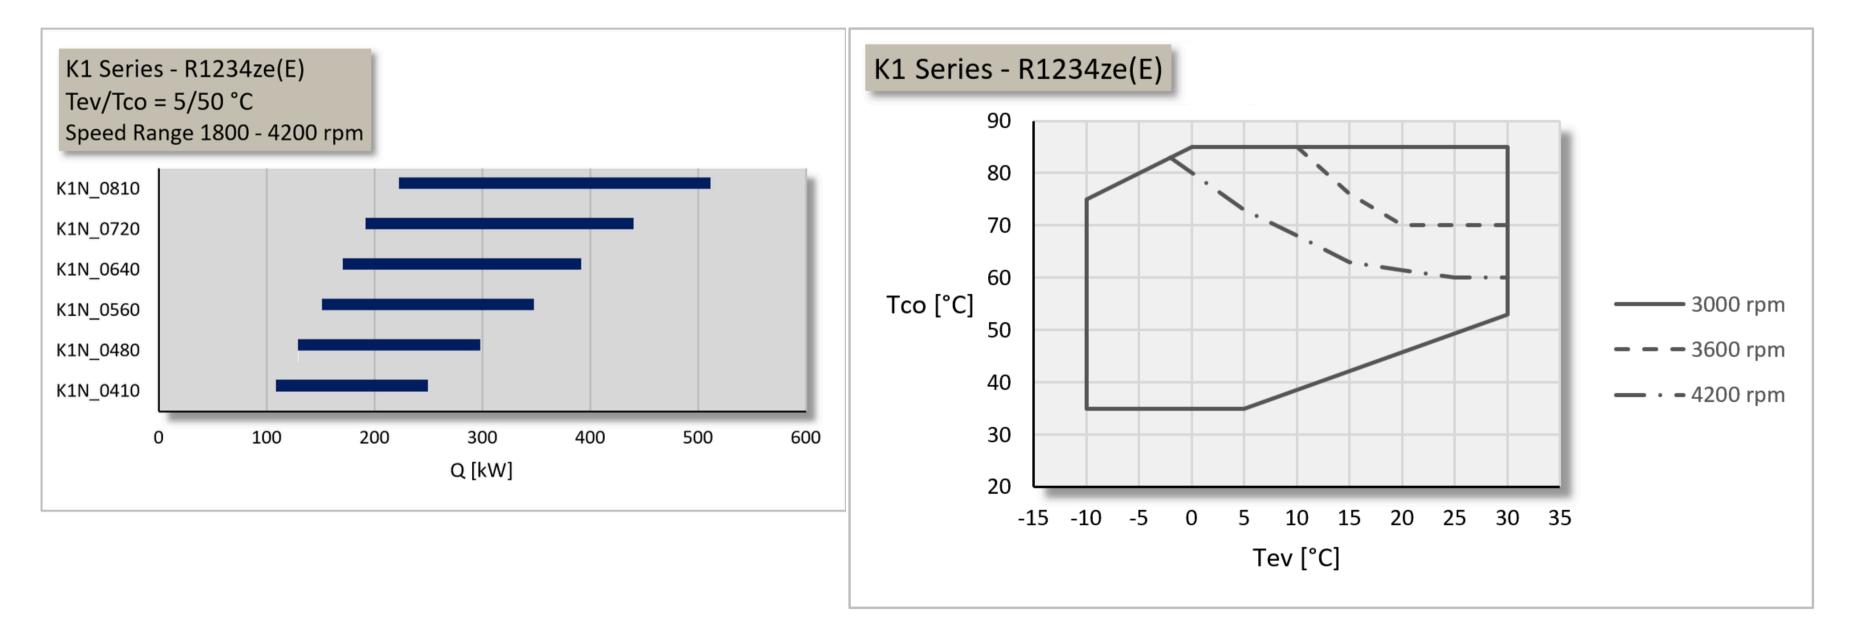

# PALLADIO Compressors





# Palladio - history and background

### The Most advanced screw compressor technology, with a solid background





Trusted By Danfoss



Refpower starts the project Palladio, new brand of high tech screw compressors.

2023

Palladio becomes an independent company, starting a strategical global cooperation with Danfoss.



## K1 series: variable speed

- + Capacity control set by integrated inverter
- + Available in Coolselector®2
- + R134a,R513A, R1234ze, Hydrocarbons
- + Speed range: 1200...4200 rpm
- + Inverter cooled down by refrigerant
- + Fix Vi: 2.6 or 3.2
- + Automatic Vi control available in the range 2.2\_4.4











### Kl series R1234ze

PALLADIO

COM









### K1 series Propane (R290)





Trusted By Danfoss



### K1 series Isobutane (R600a)



#### **NOTE: PROVISIONAL DATA, SUBJECT TO UPDATE**



Trusted By Danfoss



## **K1 series: distinctive features**



### + Self-tuning

Innovative function (patented) that allows the automatic modification of the Vi (intrinsic volumetric ratio) while the operating conditions of the compressor change. Maximum level of EER anytime.

### + Indipendent electronic components

Electronic components completely independent from the refrigerant circuit. The inverter can be easily removed without the need of evacuating the refrigerant from the compressor.

Ultra compact line reactor integrated in the inverter box. Cost + space saving solution.



Trusted By Danfoss



#### + Integrated line reactor

#