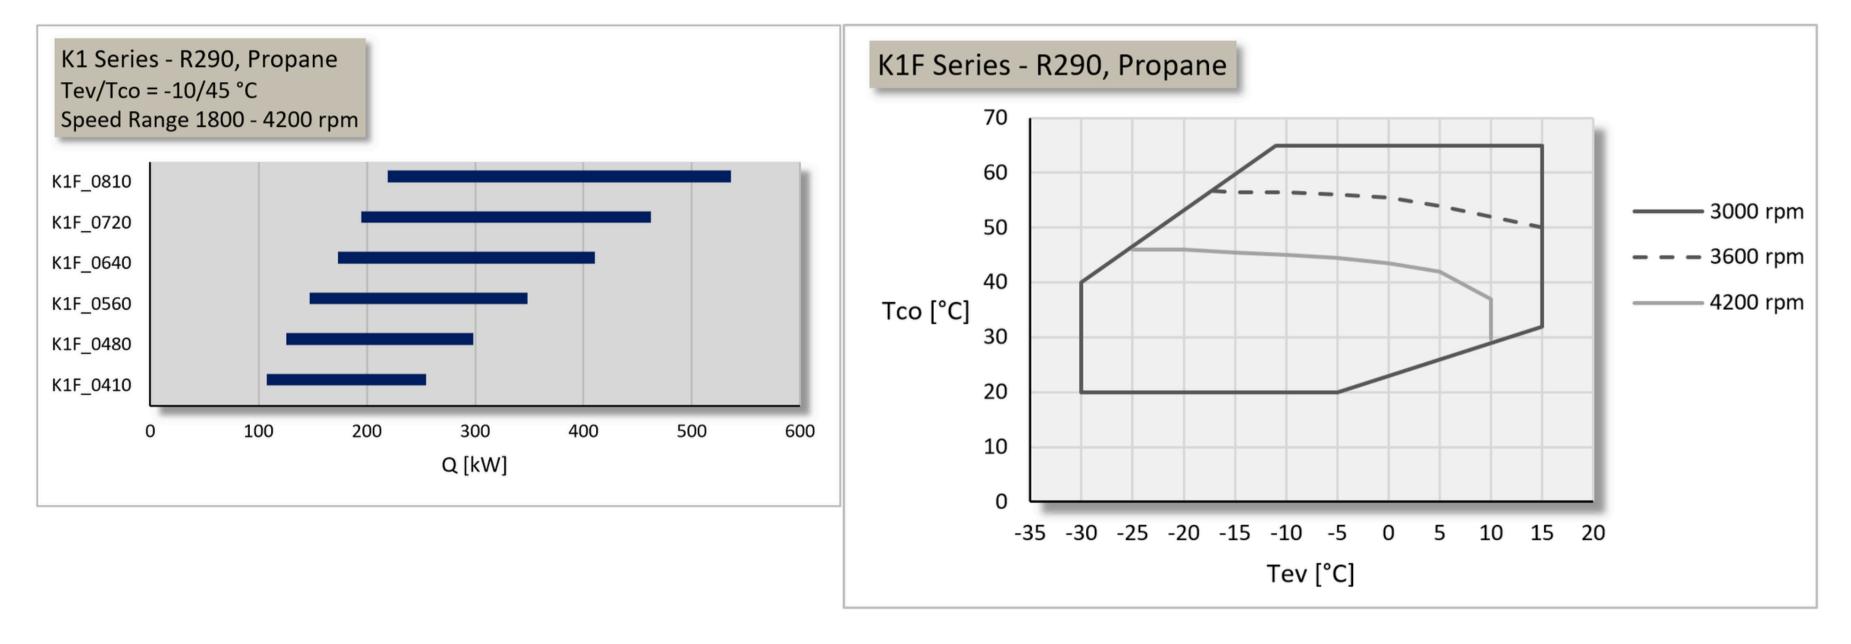

# PALLADIO Compressors





# Palladio - history and background

### The Most advanced screw compressor technology, with a solid background





Trusted By Danfoss



Refpower starts the project Palladio, new brand of high tech screw compressors.

2023

Palladio becomes an independent company, starting a strategical global cooperation with Danfoss.



## K1 series: variable speed

- + Capacity control set by integrated inverter
- + Available in Coolselector®2
- + R134a,R513A, R1234ze, Hydrocarbons
- + Speed range: 1200...4200 rpm
- + Inverter cooled down by refrigerant
- + Fix Vi: 2.6 or 3.2
- + Automatic Vi control available in the range 2.2\_4.4











### Kl series R1234ze

PALLADIO

COM









### K1 series Propane (R290)





Trusted By Danfoss



### K1 series Isobutane (R600a)



#### **NOTE: PROVISIONAL DATA, SUBJECT TO UPDATE**



Trusted By Danfoss



## **K1 series: distinctive features**



### + Self-tuning

Innovative function (patented) that allows the automatic modification of the Vi (intrinsic volumetric ratio) while the operating conditions of the compressor change. Maximum level of EER anytime.

### + Indipendent electronic components

Electronic components completely independent from the refrigerant circuit. The inverter can be easily removed without the need of evacuating the refrigerant from the compressor.

Ultra compact line reactor integrated in the inverter box. Cost + space saving solution.



Trusted By Danfoss



#### + Integrated line reactor

### **K1 series: self-tuning** The most