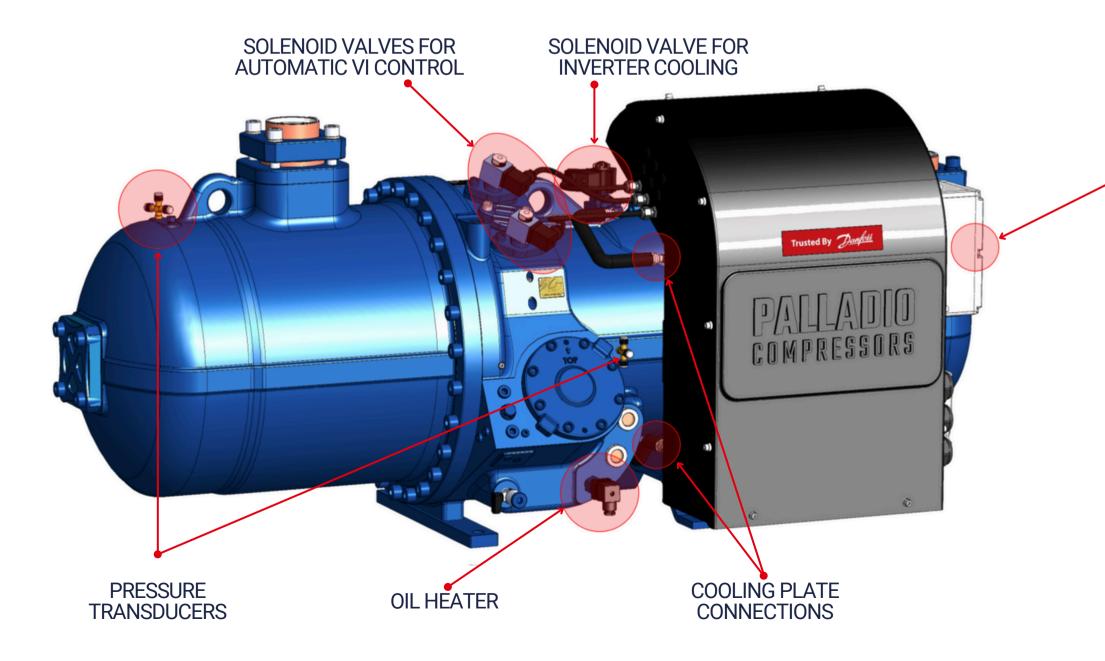

## K1 series: variable speed

- + Capacity control set by integrated inverter
- + Available in Coolselector®2
- + R134a,R513A, R1234ze, Hydrocarbons
- + Speed range: 1200...4200 rpm
- + Inverter cooled down by refrigerant
- + Fix Vi: 2.6 or 3.2
- + Automatic Vi control available in the range 2.2\_4.4

## **K1 series: distinctive features**

### + Self-tuning

Innovative function (patented) that allows the automatic modification of the Vi (intrinsic volumetric ratio) while the operating conditions of the compressor change. Maximum level of EER anytime.

### + Indipendent electronic components

Electronic components completely independent from the refrigerant circuit. The inverter can be easily removed without the need of evacuating the refrigerant from the compressor.

#### + Integrated line reactor