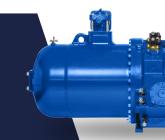

## K1 series: variable speed

- + Capacity control set by integrated inverter
- + Available in Coolselector®2
- + R134a,R513A, R1234ze, Hydrocarbons
- + Speed range: 1200...4200 rpm
- + Inverter cooled down by refrigerant
- + Fix Vi: 2.6 or 3.2
- + Automatic Vi control available in the range 2.2\_4.4

### Kl series R1234ze

PALLADIO

COM