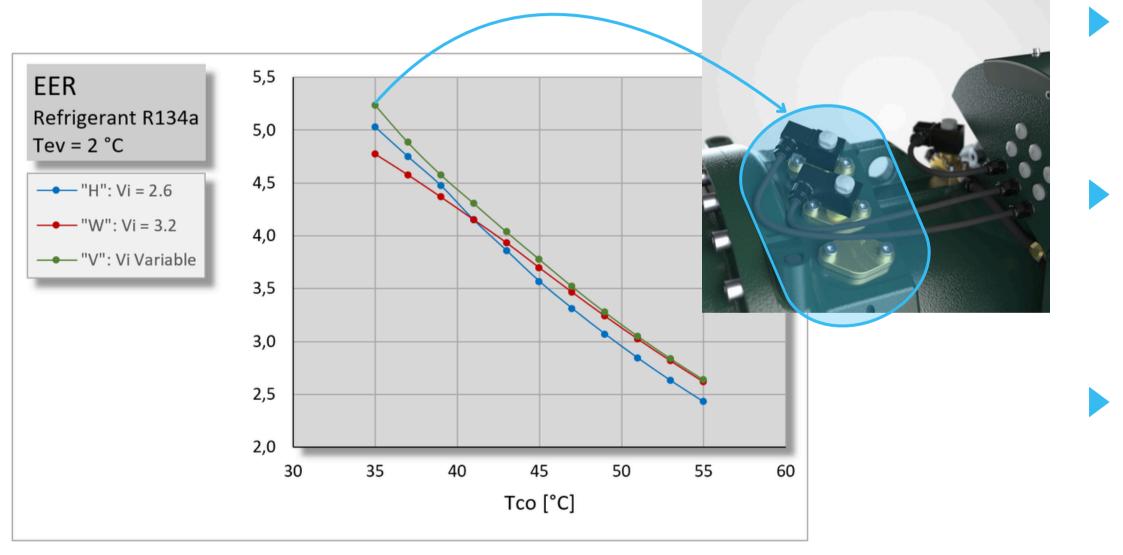

### + Self-tuning

Innovative function (patented) that allows the automatic modification of the Vi (intrinsic volumetric ratio) while the operating conditions of the compressor change. Maximum level of EER anytime.

### **K1 series: self-tuning** The most advanced technology for automatic Vi modification

Trusted By Danfoss

- The automatic self-tuning function is particularly useful, in terms of energy saving, in those applications where the working conditions of the unit change significantly during the year.
- A typical example is a reversible heat pump where evaporating and condensing pressure change significantly during the seasons, depending on the operating modality (chilling or heating).
- The results, in terms of punctual EER/COP and average seasonal efficiency, are remarkable when compared with screw compressors driven by a traditional external inverter.