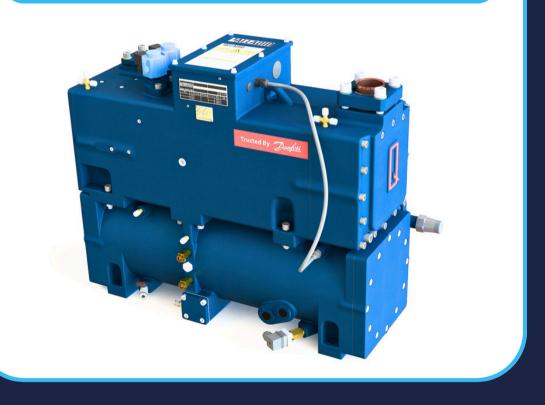

## **K1 series: distinctive features**

### + Self-tuning

Innovative function (patented) that allows the automatic modification of the Vi (intrinsic volumetric ratio) while the operating conditions of the compressor change. Maximum level of EER anytime.

### + Indipendent electronic components

Electronic components completely independent from the refrigerant circuit. The inverter can be easily removed without the need of evacuating the refrigerant from the compressor.

#### + Integrated line reactor