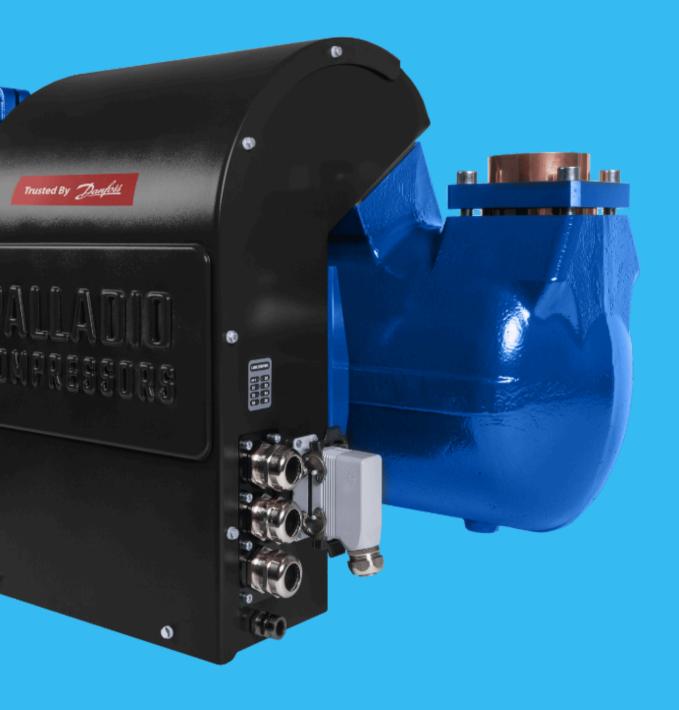

## K1 series: variable speed

- + Capacity control set by integrated inverter
- + Available in Coolselector®2
- + R134a,R513A, R1234ze, Hydrocarbons
- + Speed range: 1200...4200 rpm
- + Inverter cooled down by refrigerant
- + Fix Vi: 2.6 or 3.2
- + Automatic Vi control available in the range 2.2\_4.4

## **K1 series: distinctive features**