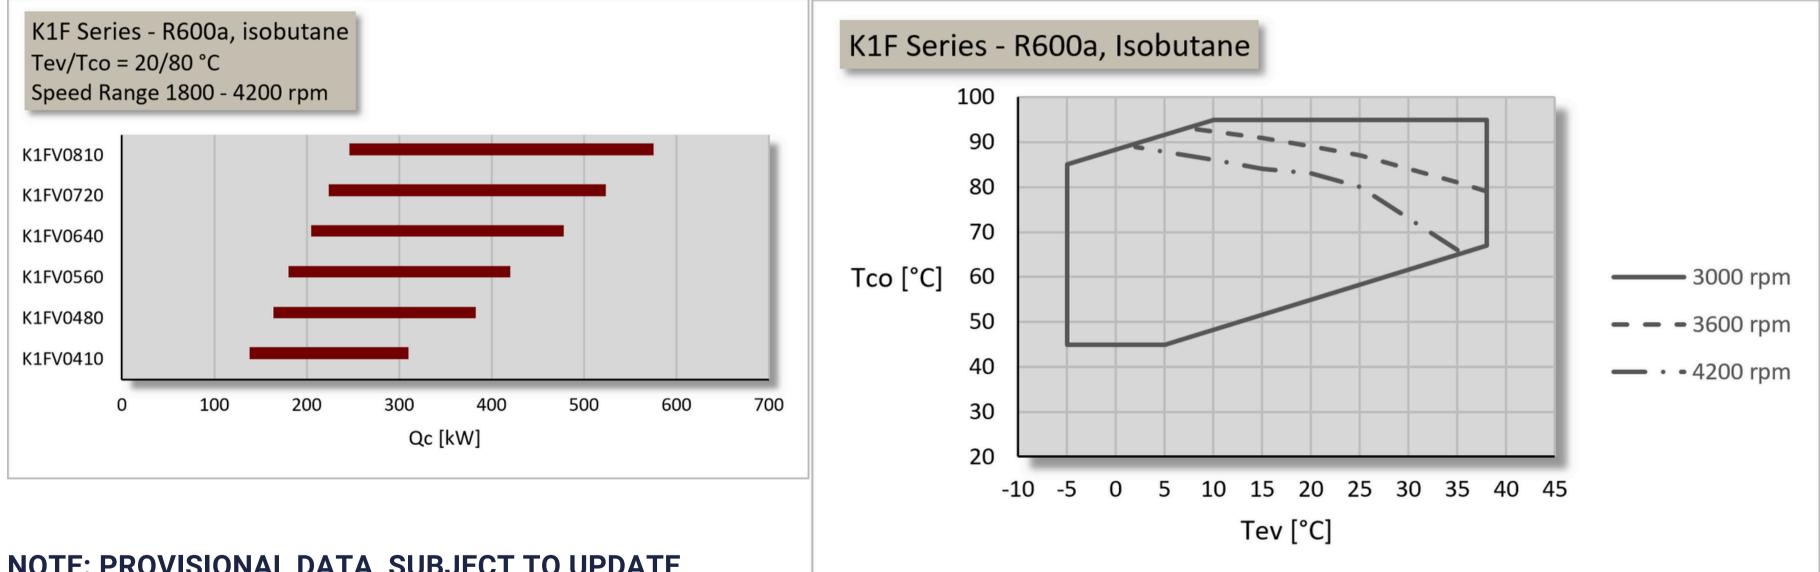

### K1 series Isobutane (R600a)

#### **NOTE: PROVISIONAL DATA, SUBJECT TO UPDATE**

Trusted By Danfoss