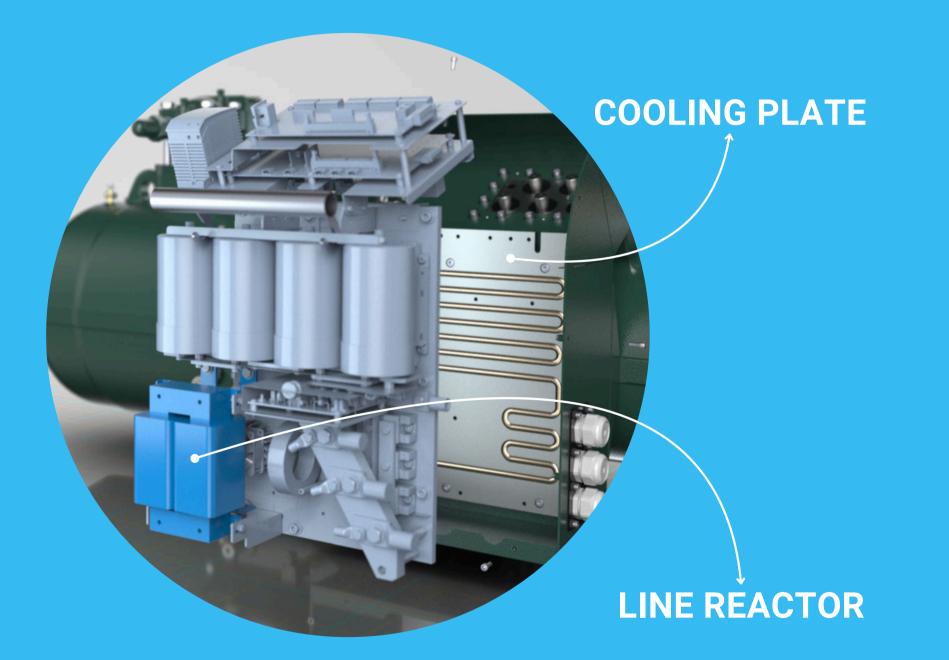

### + Indipendent electronic components

Electronic components completely independent from the refrigerant circuit. The inverter can be easily removed without the need of evacuating the refrigerant from the compressor.

#### + Integrated line reactor